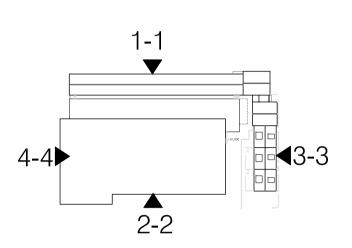

NORTH ELEVATION 01-01

SOUTH ELEVATION 02-02

EAST ELEVATION 03-03

WEST ELEVATION 04-04

Notes

All dimensions to be verified on site. Do not scale this drawing. All discrepancies to be clarified with project Architect.